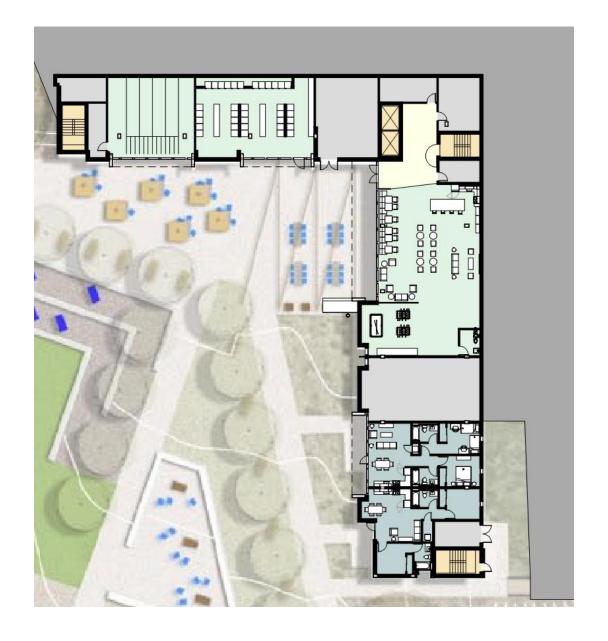

## UC Riverside Dundee-Glasgow Glasgow Dining – First Floor

DINING

PLATFORMS

MAIN KITCHEN & STORAGE

GENERAL SUPPORT

VERTICAL CIRCULATION