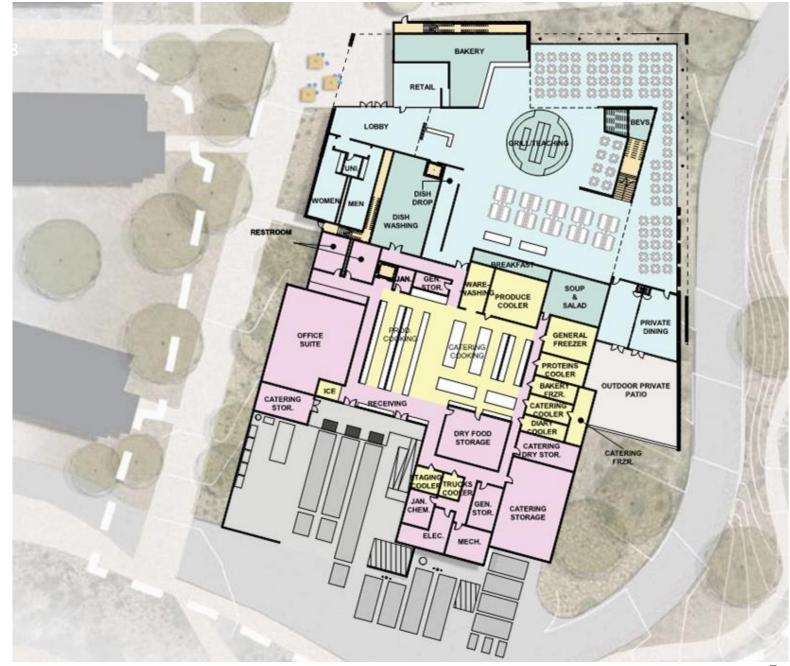

## UC Riverside Dundee-Glasgow Glasgow Dining – First Floor

DINING

PLATFORMS

MAIN KITCHEN & STORAGE

GENERAL SUPPORT

VERTICAL CIRCULATION