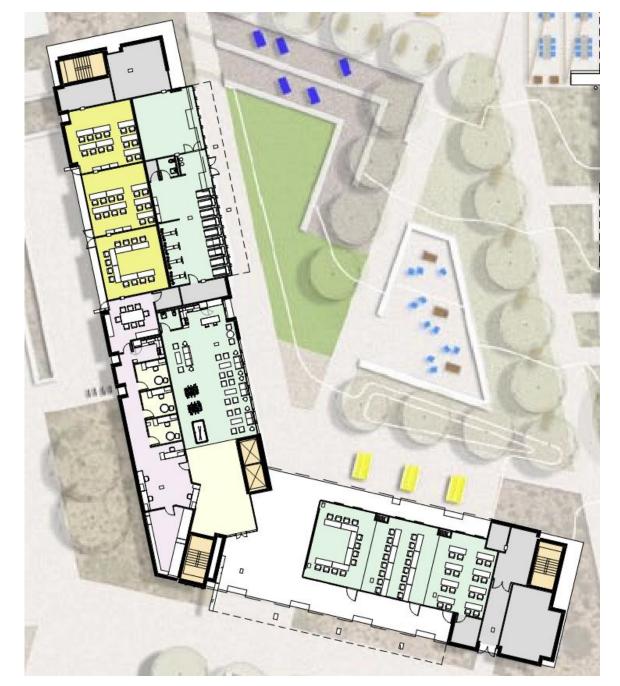

## UC Riverside Dundee-Glasgow

Illustrative Site Plan

#### **Dundee-Glasgow**

- Intended for Undergraduates
- Total New Construction: 227,000 Gross Square Feet
  - o Dundee: 176,400 gsf
  - o Glasgow: 50,600 gsf
- Residence Hall (820 Beds)
  - 3 Seminar Rooms (25 seats each)
  - 1 Large Multi-Purpose Room (75 seats)
  - Student Lounges & Laundry
  - 80-100 bike parking spaces
  - Drop-off/pick-up area
- Dining Commons (830 Seats)
  - Commissary Bakery
  - Convenience Store