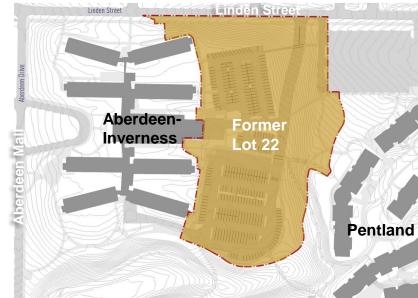

## UC Riverside Dundee-Glasgow

Illustrative Site Plan

#### **Dundee-Glasgow**

- Intended for Undergraduates
- Total New Construction: 227,000 Gross Square Feet
  - o Dundee: 176,400 gsf
  - o Glasgow: 50,600 gsf
- Residence Hall (820 Beds)
  - 3 Seminar Rooms (25 seats each)
  - 1 Large Multi-Purpose Room (75 seats)
  - Student Lounges & Laundry
  - 80-100 bike parking spaces
  - Drop-off/pick-up area
- Dining Commons (830 Seats)
  - Commissary Bakery
  - Convenience Store