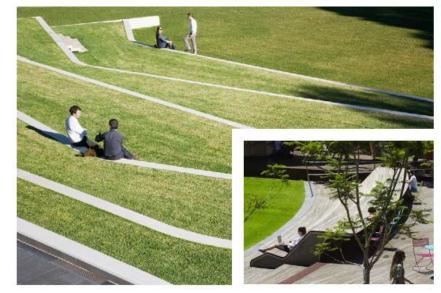

## UC Riverside Dundee-Glasgow

Landscaping & Sustainable Features

#### Site & Landscape

- Storm Water Retention and Swales
- Drought Tolerant, Native Plantings
- Water Permeable Ground Materials
- Covered and Secure Bike parking