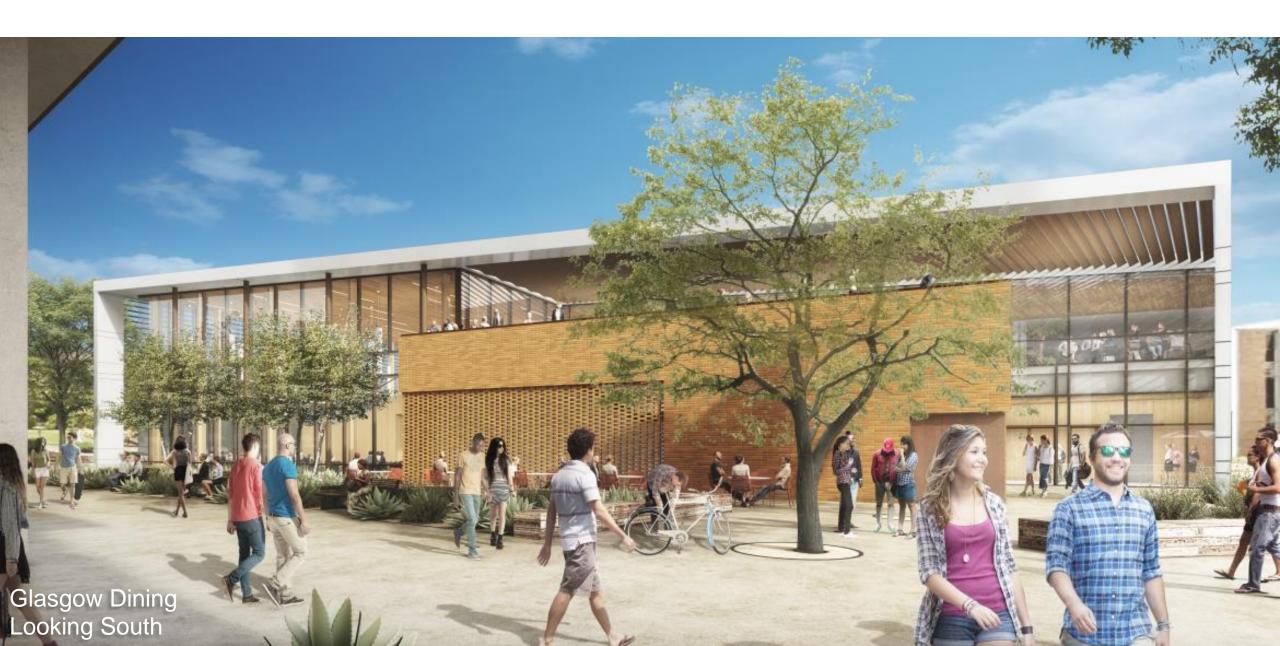

)
  - 1 Large Multi-Purpose Room (75 seats)
  - Student Lounges & Laundry
  - 80-100 bike parking spaces
  - Drop-off/pick-up area
- Dining Commons (830 Seats)
  - Commissary Bakery
  - Convenience Store

## UC Riverside Dundee-Glasgow Dundee NORTH – First Floor





## UC Riverside Dundee-Glasgow Dundee NORTH - Typical Floor



### UC Riverside Dundee-Glasgow Dundee SOUTH - First Floor



## UC Riverside Dundee-Glasgow Dundee SOUTH - Typical Floor





## UC Riverside Dundee-Glasgow Glasgow Dining – First Floor





DINING

PLATFORMS

MAIN KITCHEN & STORAGE

GENERAL SUPPORT

VERTICAL CIRCULATION

## UC Riverside Dundee-Glasgow Glasgow Dining – Second Floor





## UC Riverside Dundee-Glasgow Rendering



UC Riverside Dundee-Glasgow Rendering



## UC Riverside Dundee-Glasgow *Rendering*



## UC Riverside Dundee-Glasgow *Rendering*



## UC Riverside Dundee-Glasgow

Exterior Design Materials















## UC Riverside Dundee-Glasgow

Landscaping & Sustainable Features









#### Meet US Green Building Council LEED Silver rating

### Energy

- Exceeds California's strict Title 24 Energy Requirements by greater than 20%
- High Value Roof and Wall Insulation
- High Efficiency Mechanical & Ventilation System
- Passive Solar Shading of Windows

#### Water Use

- Efficient Plumbing Fixtures
- Efficient Low-Water Use Irrigation (Drip & Emitter)

### • Lighting:

 Natural Daylight + Automatic Dimming and Occupancy Sensor Lighting Controls

#### Site & Landscape

- Storm Water Retention and Swales
- Drought Tolerant, Native Plantings
- Water Permeable Ground Materials
- Cove