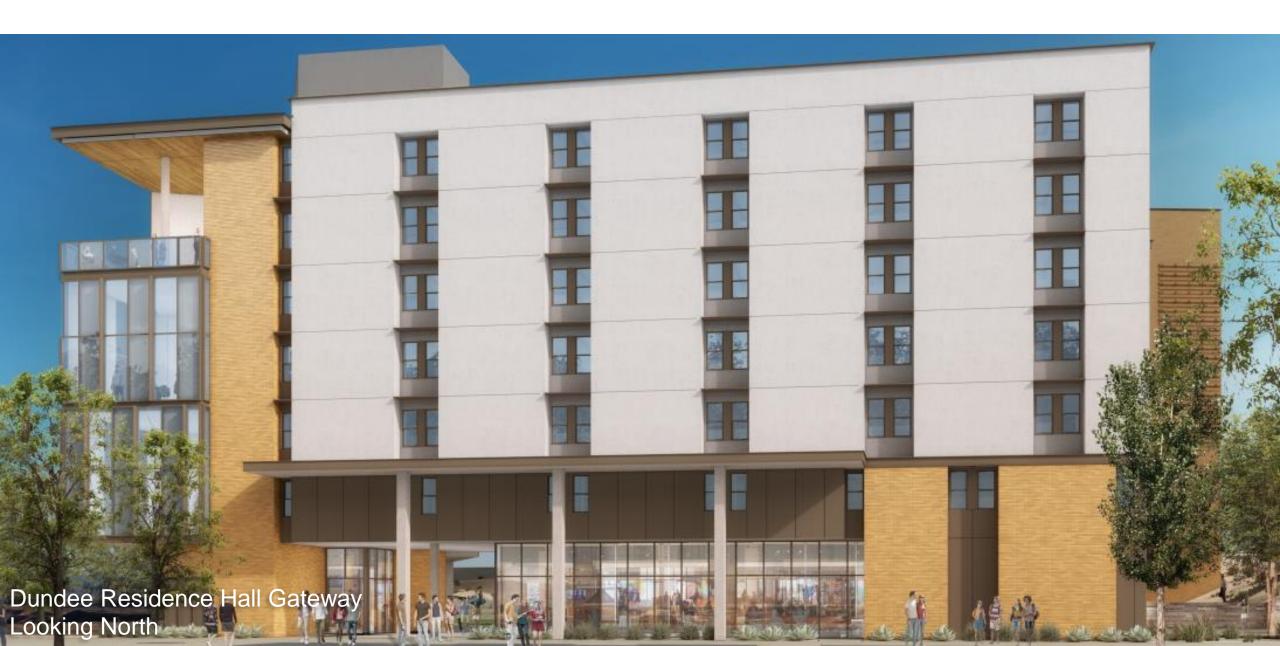

(820 Beds)
  - 3 Seminar Rooms (25 seats each)
  - 1 Large Multi-Purpose Room (75 seats)
  - Student Lounges & Laundry
  - 80-100 bike parking spaces
  - Drop-off/pick-up area
- Dining Commons (830 Seats)
  - Commissary Bakery
  - Convenience Store

## UC Riverside Dundee-Glasgow Dundee NORTH – First Floor





## UC Riverside Dundee-Glasgow Dundee NORTH - Typical Floor



### UC Riverside Dundee-Glasgow Dundee SOUTH - First Floor



## UC Riverside Dundee-Glasgow Dundee SOUTH - Typical Floor





## UC Riverside Dundee-Glasgow Glasgow Dining – First Floor





DINING

PLATFORMS

MAIN KITCHEN & STORAGE

GENERAL SUPPORT

VERTICAL CIRCULATION

## UC Riverside Dundee-Glasgow Glasgow Dining – Second Floor





## UC Riverside Dundee-Glasgow Rendering



UC Riverside Dundee-Glasgow Rendering



## UC Riverside Dundee-Glasgow *Rendering*



## UC Riverside Dundee-Glasgow *Rendering*



## UC Riverside Dundee-Glasgow

Exterior Design Materials















## UC Riverside Dundee-Glasgow

Landscaping & Sustainable Features









#### Meet US Green Building Council LEED Silver rating

### Energy

- Exceeds California's strict Title 24 Energy Requirements by greater than 20%
- High Value Roof and Wall Insulation
- High Efficiency Mechanical & Ventilation System
- Passive Solar Shading of Windows

#### Water Use

- Efficient Plumbing Fixtures
- Efficient Low-Water Use Irrigation (Drip & Emitter)

### • Lighting:

 Natural Daylight + Automatic Dimming and Occupancy Sensor Lighting Controls

#### Site & Landscape

- Storm Water Retention and Swales
- Drought Tolerant, Native Plant