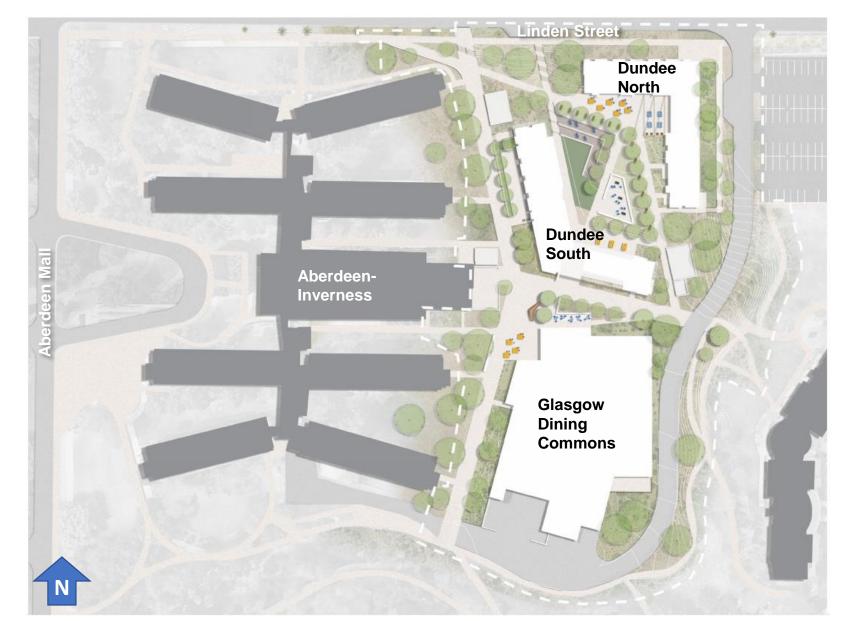

## UC Riverside Dundee-Glasgow

Illustrative Site Plan

#### **Dundee-Glasgow**

- Intended for Undergraduates
- Total New Construction: 227,000 Gross Square Feet
  - o Dundee: 176,400 gsf
  - o Glasgow: 50,600 gsf
- Residence Hall (820 Beds)
  - 3 Seminar Rooms (25 seats each)
  - 1 Large Multi-Purpose Room (75 seats)
  - Student Lounges & Laundry
  - 80-100 bike parking spaces
  - Drop-off/pick-up area
- Dining Commons (830 Seats)
  - Commissary Bakery
  - Convenience Store