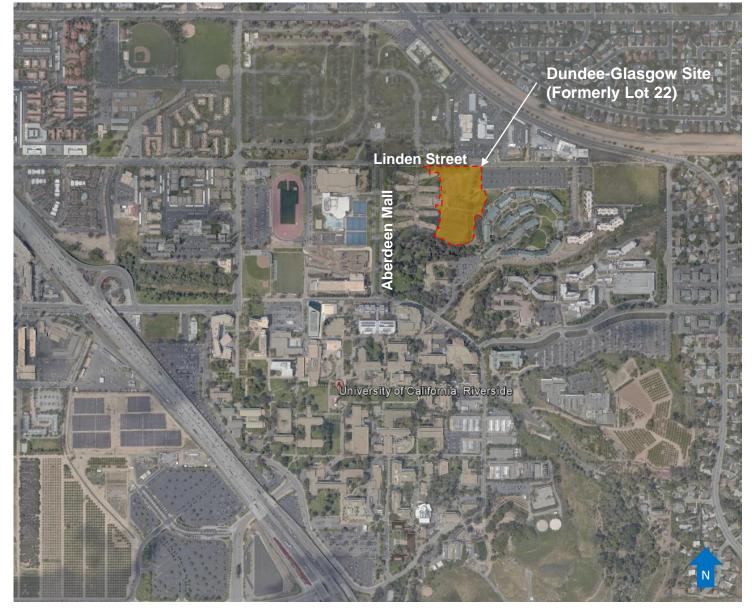

## UC Riverside Dundee Residence Hall and Glasgow Dining Project

Design Package

#### **TABLE OF CONTENTS**

| 1     | Site Location              |
|-------|----------------------------|
| 2     | Illustrative Site Plan     |
| 3-6   | Residence Hall Floor Plans |
| 7-8   | Dining Floor Plans         |
| 9-10  | Residence Halls Renderings |
| 11-12 | Dining Hall Renderings     |
| 13    | Exterior Design Materials  |
| 14    | Landscape & Sustainability |