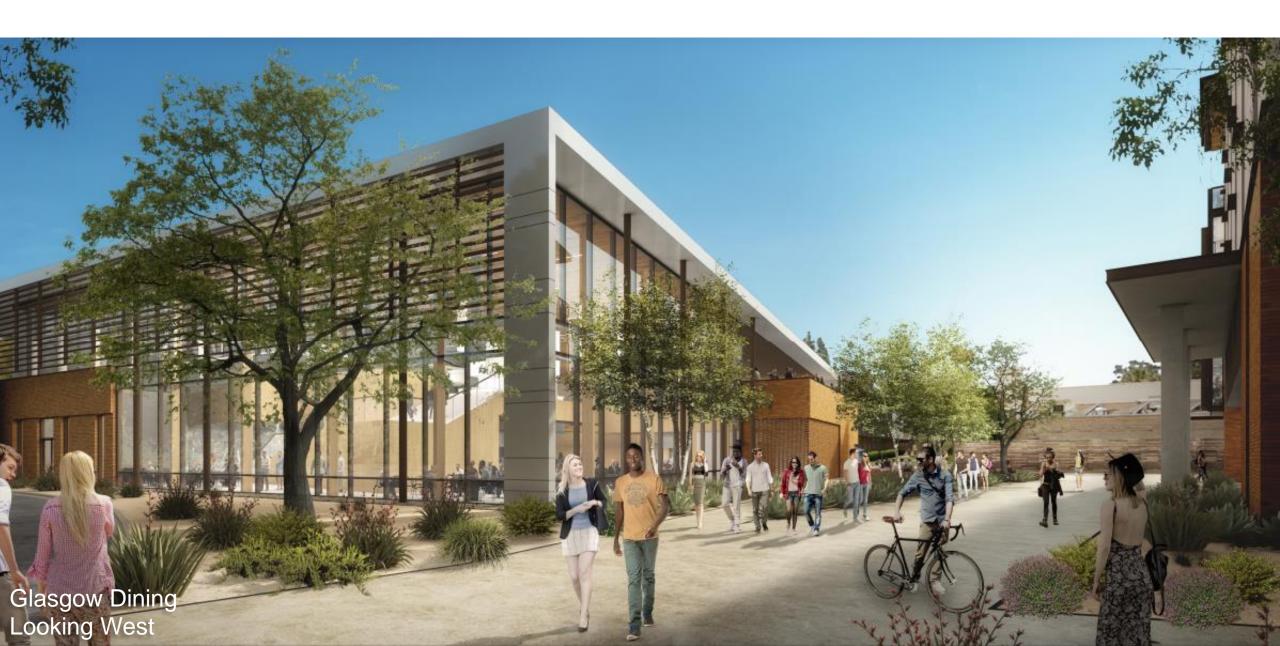

- Student Lounges & Laundry
  - 80-100 bike parking spaces
  - Drop-off/pick-up area
- Dining Commons (830 Seats)
  - Commissary Bakery
  - Convenience Store

## UC Riverside Dundee-Glasgow Dundee NORTH – First Floor





## UC Riverside Dundee-Glasgow Dundee NORTH - Typical Floor



### UC Riverside Dundee-Glasgow Dundee SOUTH - First Floor



## UC Riverside Dundee-Glasgow Dundee SOUTH - Typical Floor





## UC Riverside Dundee-Glasgow Glasgow Dining – First Floor





DINING

PLATFORMS

MAIN KITCHEN & STORAGE

GENERAL SUPPORT

VERTICAL CIRCULATION

## UC Riverside Dundee-Glasgow Glasgow Dining – Second Floor





## UC Riverside Dundee-Glasgow Rendering



UC Riverside Dundee-Glasgow Rendering



## UC Riverside Dundee-Glasgow *Rendering*



## UC Riverside Dundee-Glasgow *Rendering*



## UC Riverside Dundee-Glasgow

Exterior Design Materials















## UC Riverside Dundee-Glasgow

Landscaping & Sustainable Features









#### Meet US Green Building Council LEED Silver rating

### Energy

- Exceeds California's strict Title 24 Energy Requirements by greater than 20%
- High Value Roof and Wall Insulation
- High Efficiency Mechanical & Ventilation System
- Passive Solar Shading of Windows

#### Water Use

- Efficient Plumbing Fixtures
- Efficient Low-Water Use Irrigation (Drip & Emitter)

### • Lighting:

 Natural Daylight + Automatic Dimming and Occupancy Sensor Lighting Controls

#### Site & Landscape

- Storm Water Retention and Swales
- Drought Tolerant, Native Plantings
- Water Permeable Ground Materials
- Covered and Secure Bike parking