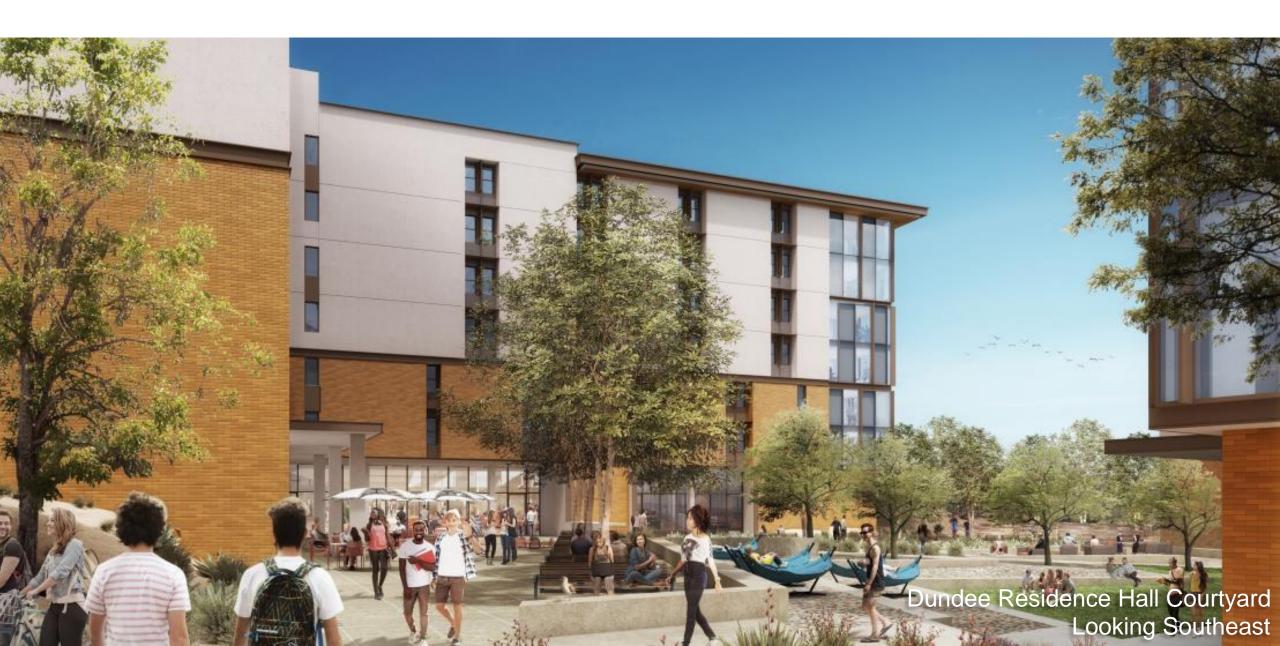

- o Glasgow: 50,600 gsf
- Residence Hall (820 Beds)
  - 3 Seminar Rooms (25 seats each)
  - 1 Large Multi-Purpose Room (75 seats)
  - Student Lounges & Laundry
  - 80-100 bike parking spaces
  - Drop-off/pick-up area
- Dining Commons (830 Seats)
  - Commissary Bakery
  - Convenience Store

## UC Riverside Dundee-Glasgow Dundee NORTH – First Floor





## UC Riverside Dundee-Glasgow Dundee NORTH - Typical Floor



### UC Riverside Dundee-Glasgow Dundee SOUTH - First Floor



## UC Riverside Dundee-Glasgow Dundee SOUTH - Typical Floor





## UC Riverside Dundee-Glasgow Glasgow Dining – First Floor





DINING

PLATFORMS

MAIN KITCHEN & STORAGE

GENERAL SUPPORT

VERTICAL CIRCULATION

## UC Riverside Dundee-Glasgow Glasgow Dining – Second Floor





## UC Riverside Dundee-Glasgow Rendering



UC Riverside Dundee-Glasgow Rendering



## UC Riverside Dundee-Glasgow *Rendering*



## UC Riverside Dundee-Glasgow *Rendering*



## UC Riverside Dundee-Glasgow

Exterior Design Materials















## UC Riverside Dundee-Glasgow

Landscaping & Sustainable Features









#### Meet US Green Building Council LEED Silver rating

### Energy

- Exceeds California's strict Title 24 Energy Requirements by greater than 20%
- High Value Roof and Wall Insulation
- High Efficiency Mechanical & Ventilation System
- Passive Solar Shading of Windows

#### Water Use

- Efficient Plumbing Fixtures
- Efficient Low-Water Use Irrigation (Drip & Emitter)

### • Lighting:

 Natural Daylight + Automatic Dimming and Occupancy Sensor Lighting Controls

#### Site & Landscape

- Storm Water Retention an