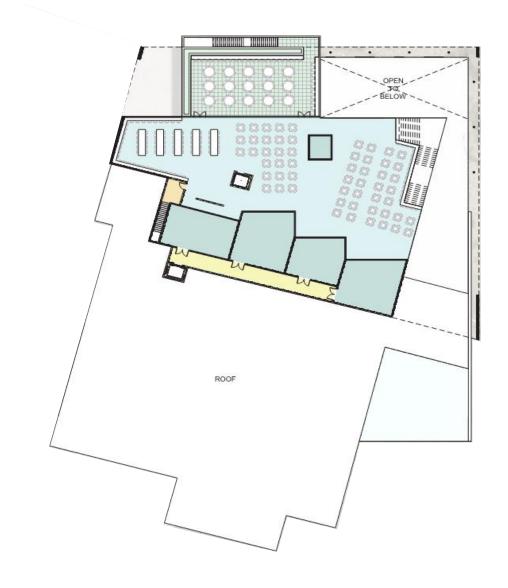

## UC Riverside Dundee-Glasgow Glasgow Dining – First Floor

DINING

PLATFORMS

MAIN KITCHEN & STORAGE

GENERAL SUPPORT

VERTICAL CIRCULATION