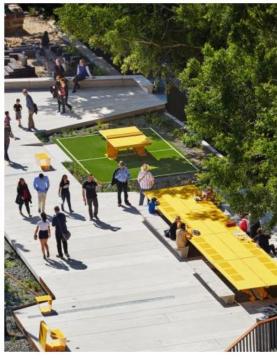

## UC Riverside Dundee-Glasgow

Landscaping & Sustainable Features

#### Site & Landscape

- Storm Water Retention and Swales
- Drought Tolerant, Native Plantings
- Water Permeable Ground Materials
- Covered and Secure Bike parking